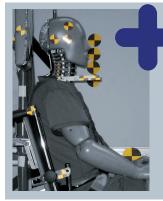

## FUTURE**SAFE®**

Head & Backrest

FUTURE**SAFE** is a safe, space-saving and com-fortable patented safety system, which is flexibly customisable and comes with an integrated shoulder belt for the wheelchair occupant.