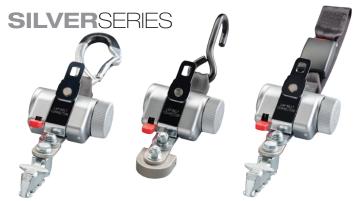

The noble cover of the SILVERSERIES wheelchair restraints is made of zinc die-casting - a material that makes the retractors particularly robust and which has proven itself in daily use in vehicles.

#### THESE FACTS MAKE ALL THE DIFFERENCE

- · Zinc die-casting cover, noble and robust
- Fully automatic pull-out
- · Self-tensioning
- · Rotary knob for additional tensioning without effort
- · Easy, intuitive operation
- · Compact, low design
- Wheelchair attachment with loop, hook or carabiner
- Floor anchorage with 4 stud fitting or mono fitting
- Retractor system includes: 4x retractor belt + 1x pelvis belt (Pro 4) or 2x retractor belt + 2x static belt + 1x pelvis belt (Pro 2)
- Tested safety according to ISO 10542

The new generation of the PROTEKTOR® 4-point safety system convinces with its high safety aspect, aesthetic design functionality as well as high-quality materials.

The retractors are anchored to the vehicle floor with a 4 stud fitting or mono fitting and can be easily tethered to the wheelchair with a loop, hook or carabiner attachment.