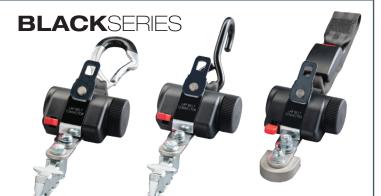

### AME-BRUNS PROTEKTOR® 2.0

Occupant & Wheelchair Restraint System according to ISO 10542

The lightweight, black ABS cover of the BLACKSERIES retractors is robust and suitable for daily use in your vehicle.

#### THESE FACTS MAKE ALL THE DIFFERENCE

- ABS cover, durable and lightweight
- · Semi-automatic pull-out
- Rotary knob for additional tensioning without effort
- · Easy, intuitive operation
- · Compact, low design
- Wheelchair attachment with loop, hook or carabiner
- Floor anchorage with 4 stud fitting or mono fitting
- Retractor system includes: 4x retractor belt + 1x pelvis belt (Pro 4) or 2x retractor belt + 2x static belt + 1x pelvis belt (Pro 2)
- Tested safety according to ISO 10542