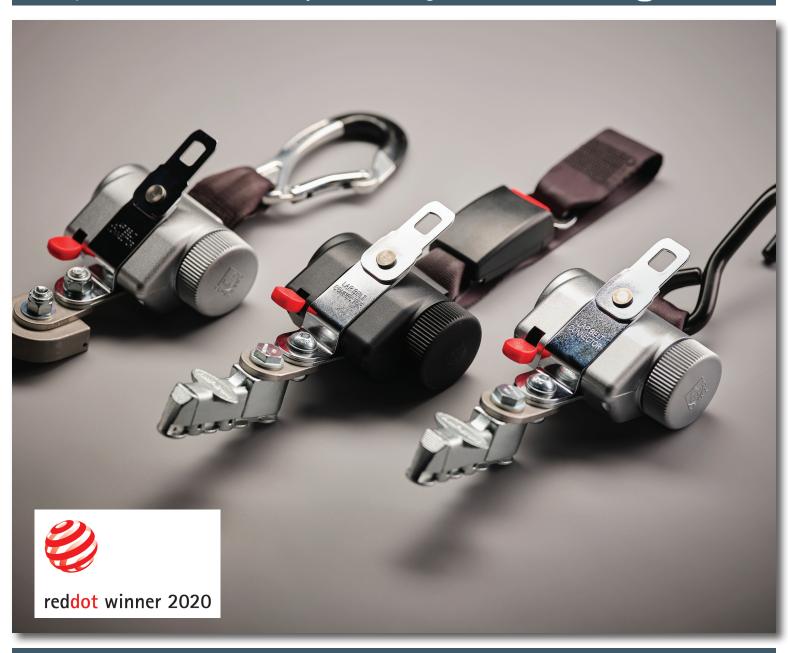

### AME-BRUNS PROTEKTOR® 2.0

Occupant & Wheelchair Restraint System according to ISO 10542

The lightweight, black ABS cover of the BLACKSERIES retractors is robust and suitable for daily use in your vehicle.

#### THESE FACTS MAKE ALL THE DIFFERENCE

- ABS cover, durable and lightweight
- · Semi-automatic pull-out
- Rotary knob for additional tensioning without effort
- · Easy, intuitive operation
- · Compact, low design
- Wheelchair attachment with loop, hook or carabiner
- Floor anchorage with 4 stud fitting or mono fitting
- Retractor system includes: 4x retractor belt + 1x pelvis belt (Pro 4) or 2x retractor belt + 2x static belt + 1x pelvis belt (Pro 2)
- Tested safety according to ISO 10542

The new generation of the PROTEKTOR® 4-point safety system convinces with its high safety aspect, aesthetic design functionality as well as high-quality materials.

The retractors are anchored to the vehicle floor with a 4 stud fitting or mono fitting and can be easily tethered to the wheelchair with a loop, hook or carabiner attachment.

The wheelchair restraint system is supplemented with a pelvis and shoulder belt to secure the wheelchair occupant.

The BLACKSERIES and SILVERSERIES are compatible with all wheelchairs and vehicles and is ideal for use of wheelchairs with an integrated lap belt PROSAFE.